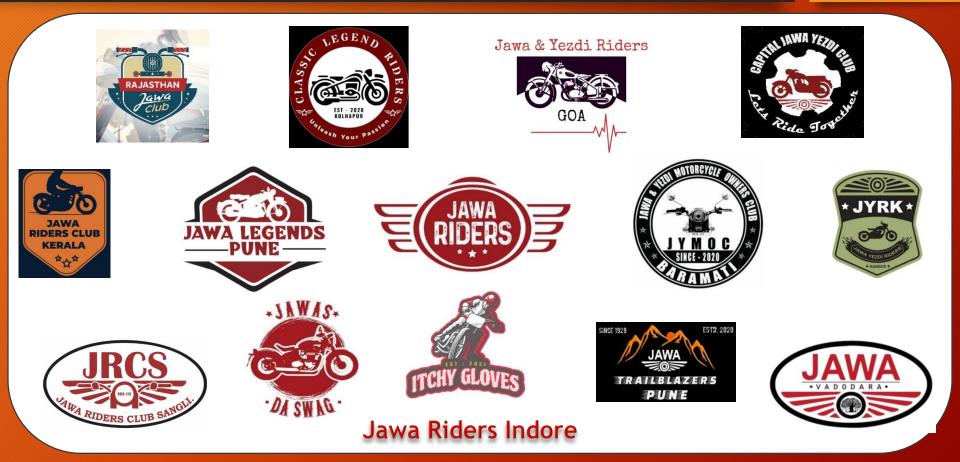

### LRF KOMMUNITIES ASSOCIATED

**LEGENDARY RIDER'S FES** 

15 COMMUNITIES ACROSS INDIA & MORE THAN 750 RIDERS ASSOCIATED WITH LRF

> 11 JAWA RIDING KOMMUNITIES CAME TOGETHER FOR THE FIRST TIME