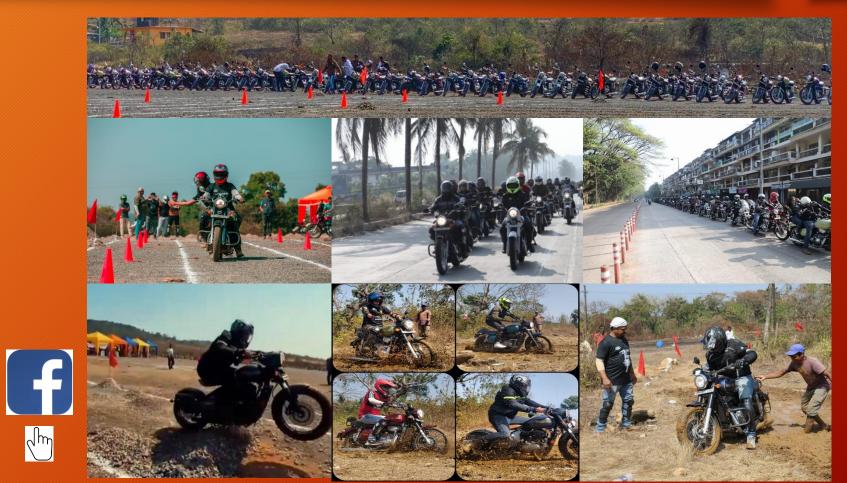

# LRF'21 FACT SHEET

- > 128 RIDERS PARTICIPATED FOR THE EVENT
- > ACCOMMODATION & EVENT ARRANGED AT RESORT DA MARINHA, BAGA
- > JAWA RALLY ORGANISED OF 95 KMS FROM RESORT TO ACTIVITY GROUND
- **BIKING ACTIVITIES CONDUCTED** 
  - ✓ OBSTACLE TRACK
  - ✓ SLOW BIKING
  - ✓ RING TOSS (COUPLE EVENT)

> 11 JAWA RIDING KOMMUNITIES CAME TOGETHER FOR THE FIRST TIME