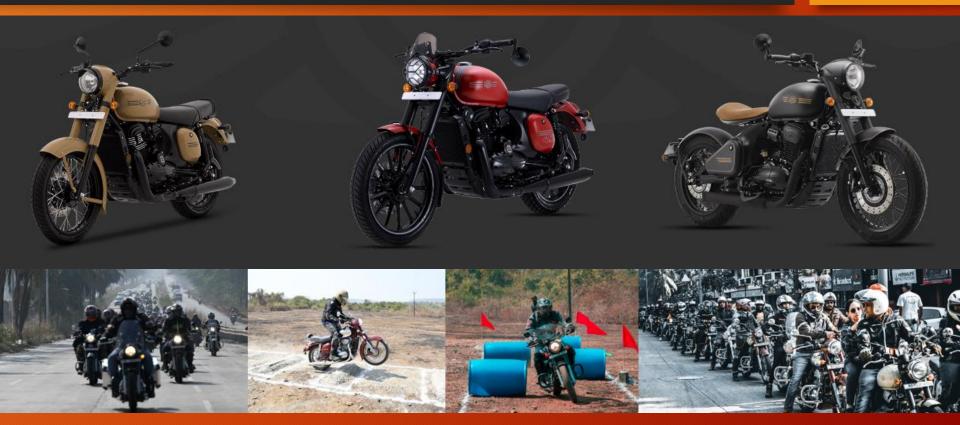

# LRF'21 FACT SHEET

- > 128 RIDERS PARTICIPATED FOR THE EVENT
- > ACCOMMODATION & EVENT ARRANGED AT RESORT DA MARINHA, BAGA
- > JAWA RALLY ORGANISED OF 95 KMS FROM RESORT TO ACTIVITY GROUND
- **BIKING ACTIVITIES CONDUCTED** 
  - ✓ OBSTACLE TRACK
  - ✓ SLOW BIKING
  - ✓ RING TOSS (COUPLE EVENT)

> 11 JAWA RIDING KOMMUNITIES CAME TOGETHER FOR THE FIRST TIME